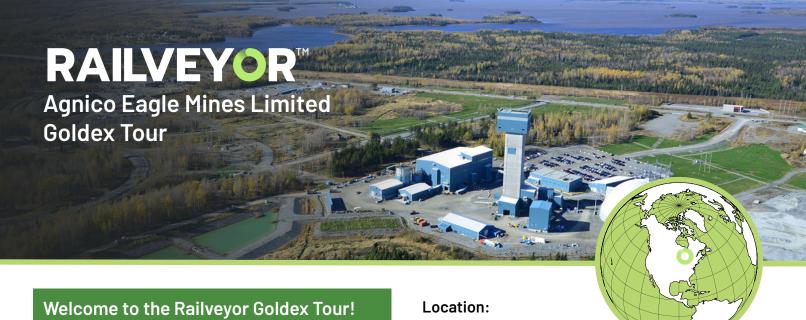

Photo & Video Policy: Images may be captured by tour groups, but only of Railveyor components. No other components or operations may be captured, except as the background of a group photo.

Location: 1953 Route 117, Val-d'Or QC J9P 7B2