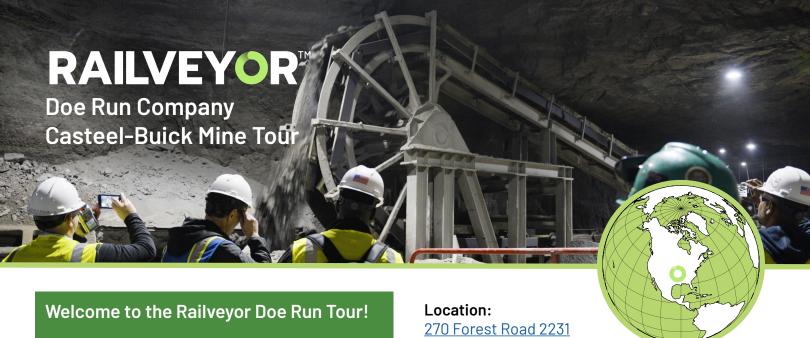

On behalf of Railveyor, we are pleased to have you and your colleagues join us for a tour of the Buick Mine & Mill in Southeastern Missouri. Your team will observe a Railveyor material haulage system in operation, ask questions to Doe Run staff about system installation & performance and get to know the Railvevor team on an individual level. Please direct further questions to your Railveyor Sales & Marketing contact. See you in Missouri!

Photo & Video Policy: Images may be captured by tour groups, but only of Railveyor components. No other components or operations may be captured, except as the background of a group photo.

Boss, MO 65440